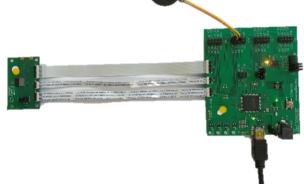

### **Test Boards**

The Test Board consists of a module mounted on a PCB for prototyping and testing purpose. It includes a connection to the Insight SiP Interface Board provided in ISP1807 Evaluation Boards (see nearby).

It also offers test points for all IOs and can be used in conjunction with:

 A Nordic Development kit through the "Debug" connector

An external J-

programmer

Link