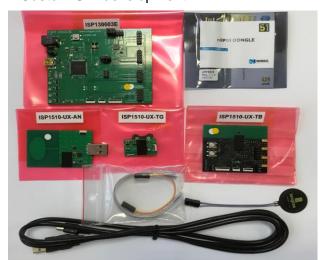

## **General Description**

- 1x Interface Board with integrated J-Link OB JTAG/SWD Emulator
- 1x Test Board ISP1510-UX-TB connected to the Interface Board for testing purpose
- 1x Anchor Board ISP1510-UX-AN
- 1x Tag Board ISP1510-UX-TG
- 1x Master Development Dongle
- 1x NFC antenna
- A ranging demonstration including the embedded firmware and the Android App
- Cables