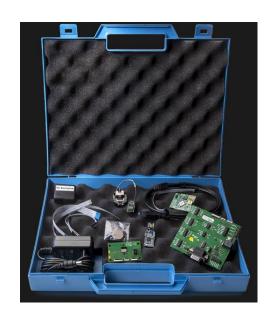

## **General Description**

- 1x Interface Board with integrated J-Link OB JTAG/SWD Emulator
- 1x Test Board ISP1510-UX-TB connected to the Interface Board for testing purpose
- 1x Anchor Board ISP1510-UX-AN
- 1x Tag Board ISP1510-UX-TG
- 1x Master Development Dongle
- 1x NFC antenna
- A ranging demonstration including the embedded firmware and the Android App
- Cables