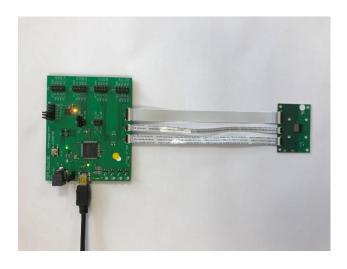

## **General Description**

- One Interface Board with integrated J-Link OB JTAG/SWD Emulator
- One Test Board with ISP1302 of chosen configuration
- Cables